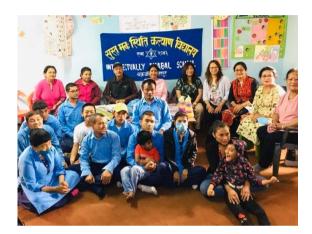

October 6 2021 PCR and accessories handover to Nepal Korea Friendship Thimi Municipal Hospital through Global Grant

October 10 2021 Nagarhope School children provided sports materials, lunch and food

#### ROTARY CLUB OF YALA | 26th Anniversary Souvenir 2022-23

by Cancer survivors and cancer awareness program to the school team.

October 23 2021 Manav Sewa Ashram provided of lunch food provided by Admin Director 's Chair