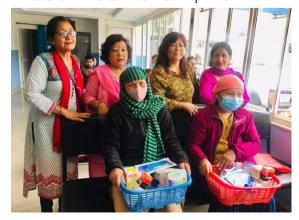

April 16 2022 Rotary Yala NCHRC cancer screening camp Jawalakhel (Rs 30,000)
April 20 2022 Utensils and food stock etc handed over to mentally retarded people and provided lunch at Chakrabahil (Rs 30000)
April 29 2022 Sneha ko Kakhma materials and luch provided, Sampang Chowk (Rs 30,000)
May 25 2022 Rotary and NCHRC donate Rs 15,000 each to SonuMaya Tamang and Buddha

Laxmi Ranjitkar cancer patients. Donated stationaries for deprived children from Club Himalaya through Rotary Yala (Rs 30,000 Rs 60,000 from Club Himalaya and Amanda) May 28 2022 Khokana cancer screening health camp with NCHRC (Rs 25,000)