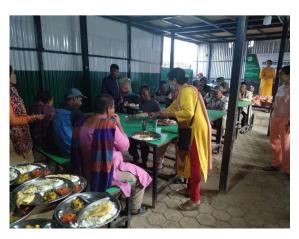

December 23 2021 Lunch provided to Ashram of old people with Anns groups (10,000) January 7 2022 Lalit Kalyan Kendra school held sports day program and attended by 4-5 Rotarians and provided funds (Rs 10,000 given)

February 22 2022 Lunch to the old aged group at Boudha Jana Bihar (Rs 30,000 provided by Yala and Anns)

March 1 2022 Shiva Ratri Health camp and blood donation with support by Rotary Yala with Nepal cancer Hospital and Research center and Anns. Some 12 members visited the camp

April 16 2022 Rotary Yala NCHRC cancer screening camp Jawalakhel (Rs 30,000)
April 20 2022 Utensils and food stock etc handed over to mentally retarded people and provided lunch at Chakrabahil (Rs 30000)
April 29 2022 Sneha ko Kakhma materials and luch provided, Sampang Chowk (Rs 30,000)
May 25 2022 Rotary and NCHRC donate Rs 15,000 each to SonuMaya Tamang and Buddha