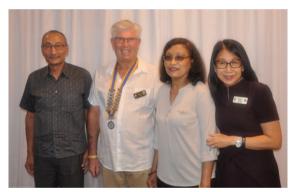

[Presentation on Global Grant Project in RC Jindalee - Brisbane-Australia (12th April 2022): Pramod Pradhan, Terry White - President of RC Jindalee, Ann Usha Pradhan and Soo Choong - International Sponsor's Primary Contact] With its enhanced Covid-19 molecular testing facility in its laboratory, the Hospital has been providing diagnostic services to the local community as well as has been serving other municipalities in the Kathmandu Valley. A number of lab personnel and related health staff have been trained to operate and maintain the machines for sustainable operations and community surveillance. During peak periods, the hospital is testing more than 500-600 persons every day. To date, more than 5000 people have benefitted under this project. Once the pandemic recedes, this PCR machine will be used for other tests such as upper respiratory tract infections and gastro-intestinal tract infections.

[Presentation on Global Grant Project in RC Jindalee – Brisbane-Australia (12th April 2022): Pramod Pradhan, Terry White - President of RC Jindalee, Ann Usha Pradhan and Soo Choong - International Sponsor's Primary Contact]