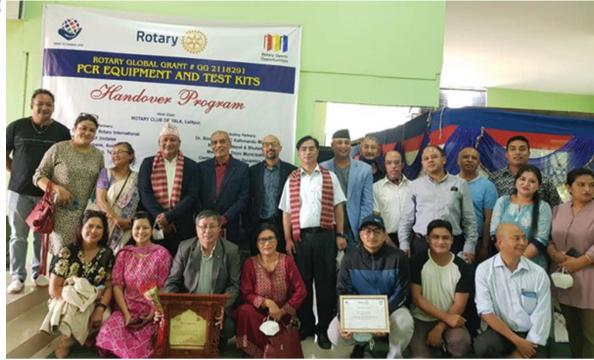

[PCR equipment handover program in presence of Madhyapur-Thimi Mayor, Hospital Doctors, Rotarians and Guests] The project team of International Sponsor, Rotary Club of Jindalee, included Soo Choong (Primary Contact), Gregory Killoran, Elizabeth Main, Josh Odlum, Presidents John Palmer (20/21) and Terry White (21/22). Soo Choong, supported by her team members, played an instrumental

#### IMAGINE ROTARY

[PCR equipment handover program in presence of Madhyapur-Thimi Mayor, Hospital Doctors, Rotarians and Guests]

role in mobilizing funds from RC Jindalee, RID 9630 (Brisbane) and RID 3462 (Taiwan).