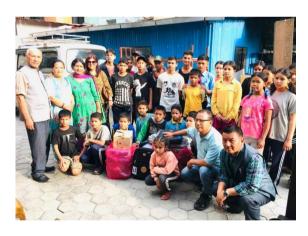

March 11 2022 Bhanodaya School children @200 taken to zoo for with support by Yala club (Estimated 15000)

March 18 2022 NDWA (Nepal Disabled Women Association) disabled girls given scholarship to study medicines, charter accountance, Business etc with scholarship from Yala (NDWA Rs 130,000)