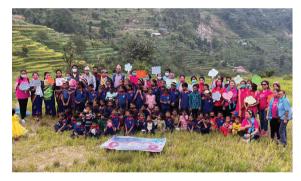

October 6 2021 PCR and accessories handover to Nepal Korea Friendship Thimi Municipal Hospital through Global Grant

October 10 2021 Nagarhope School children provided sports materials, lunch and food

March 11 2022 Bhanodaya School children @200 taken to zoo for with support by Yala club (Estimated 15000)

March 18 2022 NDWA (Nepal Disabled Women Association) disabled girls given scholarship to study medicines, charter accountance, Business etc with scholarship from Yala (NDWA Rs 130,000)