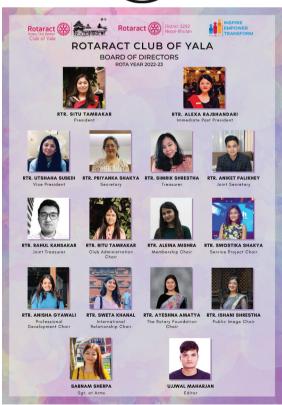

# Message from Rotaract President 2022-23

Rtn.Gautam Shrestha President RY 2022/23 Rotary Club of Yala

On behalf of the Rotaract Club of Yala, I would like to congratulate all the Board of Directors and President Rtn. Sumitra Manadhar Gurung for their remarkable work and effort and best wishes for upcoming President Rtn. Gautam Shrestha and the board for their successful tenure in 2022/23.

At last I would like to congratulate you for being President of the club and wish you best for your tenure.

Yours in Rotaract Rtr. Situ Tamrakar President-Elect 2021/22 Rotaract Club of Yala

## **ROTARY CLUB OF YALA Board OF DIRECTORS Rotary Year 2022-23**

President Rtn. Gautam Shrestha

**Immediate Past President** 

President Elect Rtn. Dr. Sumitra Manandhar Gurung Rtn. Shobha Devi Shrestha

President Nominee Rtn. Dharmendra Raj Shakya

Vice President Rtn. Deepak Das Tamrakar

Secretary Rtn. Lucky Nyachhyon Pradhan

Treasurer Rtn. Om Krishna Shrestha

Director Rtn. Sanjay Shrestha

Director Rtn. Sworupa Shrestha

Director Rtn. Om Shanker Shrestha

Director Rtn. Anju Shrestha

Director Rtn. Twinkle Nyachon

Sergeant-at-Arms Rtn. Surendra Gopal Shrestha

Editor Rtn. Jeetindra Nakarmi

Club Trainer Rtn. PP Dilendra Raj Shrestha

RTN. AMRIT R. SHAKYA (PHF)

Classification: Gold Silver Handicrafts (1995-96), (O) A4 Trade Concern, Hakhatole, Lalitpur 12; (R) Hakhatole, Lalitpur 12; Email: shakyaamritraj@gmail.com; Tel 5525949 (R) 5521558 (O) Cell: 9841295292; Spouse: AJANTA. Ser: Dir, Tr, SA, VP; B: Apr 6; W: Mangshir 22