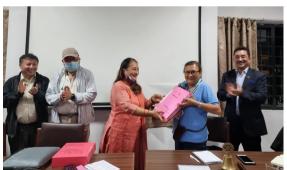

## First Global Grant of Rotary Club of Yala

Pramod Pradhan, PHF+5

Since the beginning of 2020, the COVID-19 had been wildly spreading in all continents. While most developed countries were equipped with modern laboratories, many countries like Nepal were lacking proper testing equipment. This prompted Rotary Club of Yala to explore the possibility of equipping Nepalese hospitals with modern PCR machines. A fruitful meeting between RC Yala and Rotary Club of Jindalee, Brisbane-Australia, lead to development of this first Rotary Global Grant Project of RC Yala, and being implemented in 2021. The project, Grant Number GG2118291 and titled "Providing PCR (Polymerase Chain Reaction) machine to fight COVID-19", has equipped the Nepal-Korea Friendship Municipality Hospital, Madhyapur-Thimi, with modern PCR testing facilities. The equipment include, one set Real-Time PCR machine with 96-Well Cycler, one set Automated Nucleic Acid Extraction system with 96 deep-well plates, 3000 PCR detection kits and 2560 DNA & RNA extraction kits.

[Real-Time PCR machine, Nucleic Acid Extraction machine, PCR detection kits and DNA & RNA extraction kits]

The total project cost of US\$ 70,500 was sponsored by Rotary Clubs and Districts of Nepal, Australia and Taiwan.

The Host Club, Rotary Club of Yala, included Pramod Pradhan (Primary Contact), Deepak Tamrakar, Dharmendra Shakya, Urdeep Joshi, Om Shanker Shrestha (finance management), Presidents Subhakar Baidya (20/21) and Sumitra M. Gurung (21/22), and Surendra Govinda Joshi (equipment decision). Besides managing the funds during project implementation, Subhakar Baidya and Om Shanker Shrestha together with club members, played an instrumental role in raising funds from Rotary Club of Kathandu Mid-Town, RID 3292 (Nepal & Bhutan), Centre for Molecular Dynamics - Nepal, Madhyapur Municipality, Yadav & Basundhara Dhungel from Sydney-Australia, RC Yala members (Basanta Raj Shrestha, Dinesh Lal Shrestha, Surendra Gopal Shrestha, Padam Krishna Shrestha, Urmila Shrestha, Sumitra Manandhar Gurung.

[PCR equipment handover program in presence of Madhyapur-Thimi Mayor, Hospital Doctors, Rotarians and Guests] The project team of International Sponsor, Rotary Club of Jindalee, included Soo Choong (Primary Contact), Gregory Killoran, Elizabeth Main, Josh Odlum, Presidents John Palmer (20/21) and Terry White (21/22). Soo Choong, supported by her team members, played an instrumental