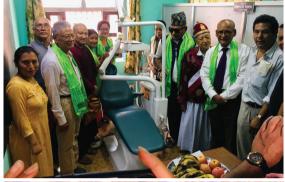

April 15 2022 Sagendra Shrestha gives talk on the history, progress and status of Bhanodaya school and future plans (weekly meeting)
April 21 2022 9th Board Meeting sponsored by
Deepak Das Tamrakar at Quick bites
April 29 2022 5th Club assembly review
of the progress and what needs to be done
suggestions by AG for Citation
May 16 2022 Dental Chair by Basu Fund and
Compressor by Rotarians to Nag Bahal Clinic
on occasion of Buddhajayanti (Dental Chair Rs
200,000 and Brick Machine Rs 500,000)
May 28 10th Board meeting Hosted by Kiran
Shrestha Khumaltar house
May 31 2022 NRCL joint meeting with
Chandragiri for selection of Chair for 2022-23
and confirmed