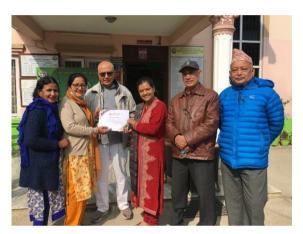

## First Global Grant of Rotary Club of Yala

Pramod Pradhan, PHF+5

Since the beginning of 2020, the COVID-19 had been wildly spreading in all continents. While most developed countries were equipped with modern laboratories, many countries like Nepal were lacking proper testing equipment. This prompted Rotary Club of Yala to explore the possibility of equipping Nepalese hospitals with modern PCR machines. A fruitful meeting between RC Yala and Rotary Club of Jindalee, Brisbane-Australia, lead to development of this first Rotary Global Grant Project of RC Yala, and being implemented in 2021. The project, Grant Number GG2118291 and titled "Providing PCR (Polymerase Chain Reaction) machine to fight COVID-19", has equipped the Nepal-Korea Friendship Municipality Hospital, Madhyapur-Thimi, with modern PCR testing facilities. The equipment include, one set Real-Time PCR machine with 96-Well Cycler, one set Automated Nucleic Acid Extraction system with 96 deep-well plates, 3000 PCR detection kits and 2560 DNA & RNA extraction kits.

[Real-Time PCR machine, Nucleic Acid Extraction machine, PCR detection kits and DNA & RNA extraction kits]

The total project cost of US\$ 70,500 was sponsored by Rotary Clubs and Districts of Nepal, Australia and Taiwan.