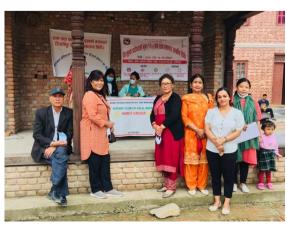

March 26 2022 Rotary and NCHRC and Cancer relief Society organised health camp and cancer screening in Ward 20 lalitpur (Rs 25,000)

April 9 2022 Cancer screening of uterus, breast, prostate in Ward 16, Nag Bahal (Rs 10,000)

April 16 2022 Rotary Yala NCHRC cancer screening camp Jawalakhel (Rs 30,000)
April 20 2022 Utensils and food stock etc handed over to mentally retarded people and provided lunch at Chakrabahil (Rs 30000)
April 29 2022 Sneha ko Kakhma materials and luch provided, Sampang Chowk (Rs 30,000)
May 25 2022 Rotary and NCHRC donate Rs 15,000 each to SonuMaya Tamang and Buddha

February 22 2022 RC Thamel organized talk program on Public Litigation at Hotel Shankar attended by President, PE Gautam.

March 4 2022 Chandeswori temple cleaning with Patan HERITAGE and Women's group of Pimbahal with pot luck samay baji held meeting RWM 1312 at the pond 'Jug madu Pukhu" with the presence of all public around. March 8 2022 Cancer Hospital and Rotary had plantation and awareness on cancer on occasion of women's day