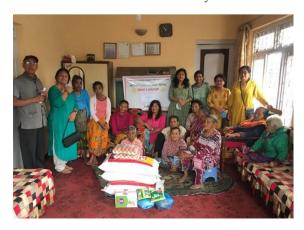

December 23 2021 Lunch provided to Ashram of old people with Anns groups (10,000) January 7 2022 Lalit Kalyan Kendra school held sports day program and attended by 4-5 Rotarians and provided funds (Rs 10,000 given)

February 22 2022 Lunch to the old aged group at Boudha Jana Bihar (Rs 30,000 provided by Yala and Anns)

March 1 2022 Shiva Ratri Health camp and blood donation with support by Rotary Yala with Nepal cancer Hospital and Research center and Anns. Some 12 members visited the camp