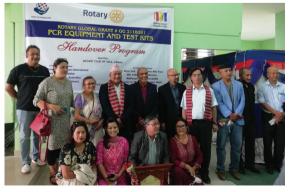

## First Global Grant of Rotary Club of Yala

Pramod Pradhan, PHF+5

Since the beginning of 2020, the COVID-19 had been wildly spreading in all continents. While most developed countries were equipped with modern laboratories, many countries like Nepal were lacking proper testing equipment. This prompted Rotary Club of Yala to explore the possibility of equipping Nepalese hospitals with modern PCR machines. A fruitful meeting between RC Yala and Rotary Club of Jindalee, Brisbane-Australia, lead to development of this first Rotary Global Grant Project of RC Yala, and being implemented in 2021. The project, Grant Number GG2118291 and titled "Providing PCR (Polymerase Chain Reaction) machine to fight COVID-19", has equipped the Nepal-Korea Friendship Municipality Hospital, Madhyapur-Thimi, with modern PCR testing facilities. The equipment include, one set Real-Time PCR machine with 96-Well Cycler, one set Automated Nucleic Acid Extraction system with 96 deep-well plates, 3000 PCR detection kits and 2560 DNA & RNA extraction kits.

[PCR equipment handover program in presence of Madhyapur-Thimi Mayor, Hospital Doctors, Rotarians and Guests] The project team of International Sponsor, Rotary Club of Jindalee, included Soo Choong (Primary Contact), Gregory Killoran, Elizabeth Main, Josh Odlum, Presidents John Palmer (20/21) and Terry White (21/22). Soo Choong, supported by her team members, played an instrumental

October 6 2021 PCR and accessories handover to Nepal Korea Friendship Thimi Municipal Hospital through Global Grant

October 10 2021 Nagarhope School children provided sports materials, lunch and food