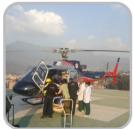

[PCR equipment handover program in presence of Madhyapur-Thimi Mayor, Hospital Doctors, Rotarians and Guests] The project team of International Sponsor, Rotary Club of Jindalee, included Soo Choong (Primary Contact), Gregory Killoran, Elizabeth Main, Josh Odlum, Presidents John Palmer (20/21) and Terry White (21/22). Soo Choong, supported by her team members, played an instrumental