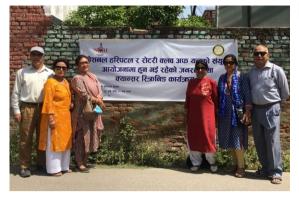

February 22 2022 RC Thamel organized talk program on Public Litigation at Hotel Shankar attended by President, PE Gautam.

March 4 2022 Chandeswori temple cleaning with Patan HERITAGE and Women's group of Pimbahal with pot luck samay baji held meeting RWM 1312 at the pond 'Jug madu Pukhu" with the presence of all public around. March 8 2022 Cancer Hospital and Rotary had plantation and awareness on cancer on occasion of women's day