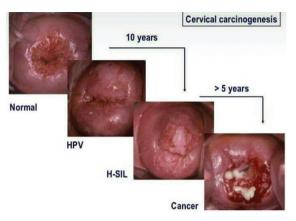

# के तपाइ पाठेघरको मुखको क्यान्सरबाट बाँच्न र बचाउन चाहनहुन्छ

डा. अन्जु श्रेष्ठ

नेपाल तथा अन्य विकासोन्मुख देशमा महिलाहरुमा देखिएका क्यान्सर रोगहरु मध्ये पाठेघरको मुखको क्यान्सर (Cervical Cancer) प्रमुख रहेको छ । अज्ञानता, समयमा उपचार गरे निको हुन्छ भनेर थाहा नहुनाले, ग्रामिण क्षेत्रमा उपचार सुविधा नहुनाले र महिला स्वास्थलाई न्युन प्राथिकता दिनाले पाठेघरको मुखको क्यान्सरबाट वर्षेनी थुप्रै महिलाहरुको मृत्यु हुने गरेको छ । विभिन्न अनुसन्धानहरुका निचोड अनुसार ९९ प्रतिशत पाठेघरको मुखको क्यान्सरमा HPV भाईरसको संक्रमण देखिएको पाईएको छ ।

पाठेघरको मुखको क्यान्सरको मुख्य कारण ह्युमन प्यापिलोमा भाईरस (HPV) को संक्रमण हो ।

(HPV) Human Papilloma Virus को संक्रमण हुनु सामान्य हो। यो यौन सम्पर्कद्वारा सर्छ । यो संक्रमण उपचार नगरिकनै हाम्रो शरीरको प्रतिरक्षा प्रणालीले (रोगसंग लड्ने क्षमता) निको पारिदिन्छ । तर यो (HPV) को संक्रमण भएको लामो समयसम्म शरीर को प्रतिरक्षा प्रणालीले यसलाई हटाउन नसकेमा पाठेघरको मुखको क्यान्सर हुने सम्भावना बहुछ ।

ह्यमन प्याप्लोमा भाईरस (HPV) विरुद्धको खोपहरु

अहिलेसम्म १३० प्रकारका ज्युष्ट पत्ता लगाई सके का छन्। त्यसमध्ये ९० प्रतिशत पाठेघरको मुखको क्यान्सर आठ प्रकारका HPV: १६, १८, ३१, ३३, ३४, ४४, ४२ र ५८ बाट हुने देखिएको छ। जसमध्ये ज्युष्ट १६ र १८ प्रकारको संक्रमण वढी जोखिमपुर्ण देखिन्छ। त्यस कारण ज्युष्ट भाईरस विरुद्ध खोप पत्ता लागि सकेको छ। यो लगाएर सुरक्षित हुन सिकन्छ। विभिन्न प्रकारका ज्युष्ट विरुद्धको खोपहरु उपलब्ध छन्।