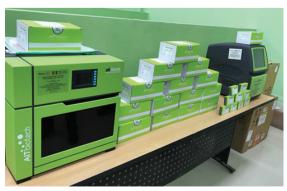

## First Global Grant of Rotary Club of Yala

Pramod Pradhan, PHF+5

Since the beginning of 2020, the COVID-19 had been wildly spreading in all continents. While most developed countries were equipped with modern laboratories, many countries like Nepal were lacking proper testing equipment. This prompted Rotary Club of Yala to explore the possibility of equipping Nepalese hospitals with modern PCR machines. A fruitful meeting between RC Yala and Rotary Club of Jindalee, Brisbane-Australia, lead to development of this first Rotary Global Grant Project of RC Yala, and being implemented in 2021. The project, Grant Number GG2118291 and titled "Providing PCR (Polymerase Chain Reaction) machine to fight COVID-19", has equipped the Nepal-Korea Friendship Municipality Hospital, Madhyapur-Thimi, with modern PCR testing facilities. The equipment include, one set Real-Time PCR machine with 96-Well Cycler, one set Automated Nucleic Acid Extraction system with 96 deep-well plates, 3000 PCR detection kits and 2560 DNA & RNA extraction kits.

[Real-Time PCR machine, Nucleic Acid Extraction machine, PCR detection kits and DNA & RNA extraction kits]

The total project cost of US\$ 70,500 was sponsored by Rotary Clubs and Districts of Nepal, Australia and Taiwan.