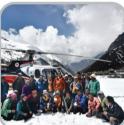

[Presentation on Global Grant Project in RC Jindalee - Brisbane-Australia (12th April 2022): Pramod Pradhan, Terry White - President of RC Jindalee, Ann Usha Pradhan and Soo Choong - International Sponsor's Primary Contact] With its enhanced Covid-19 molecular testing facility in its laboratory, the Hospital has been providing diagnostic services to the local community as well as has been serving other municipalities in the Kathmandu Valley. A number of lab personnel and related health staff have been trained to operate and maintain the machines for sustainable operations and community surveillance. During peak periods, the hospital is testing more than 500-600 persons every day. To date, more than 5000 people have benefitted under this project. Once the pandemic recedes, this PCR machine will be used for other tests such as upper respiratory tract infections and gastro-intestinal tract infections.

[Presentation on Global Grant Project in RC Jindalee – Brisbane-Australia (12th April 2022): Pramod Pradhan, Terry White - President of RC Jindalee, Ann Usha Pradhan and Soo Choong - International Sponsor's Primary Contact]